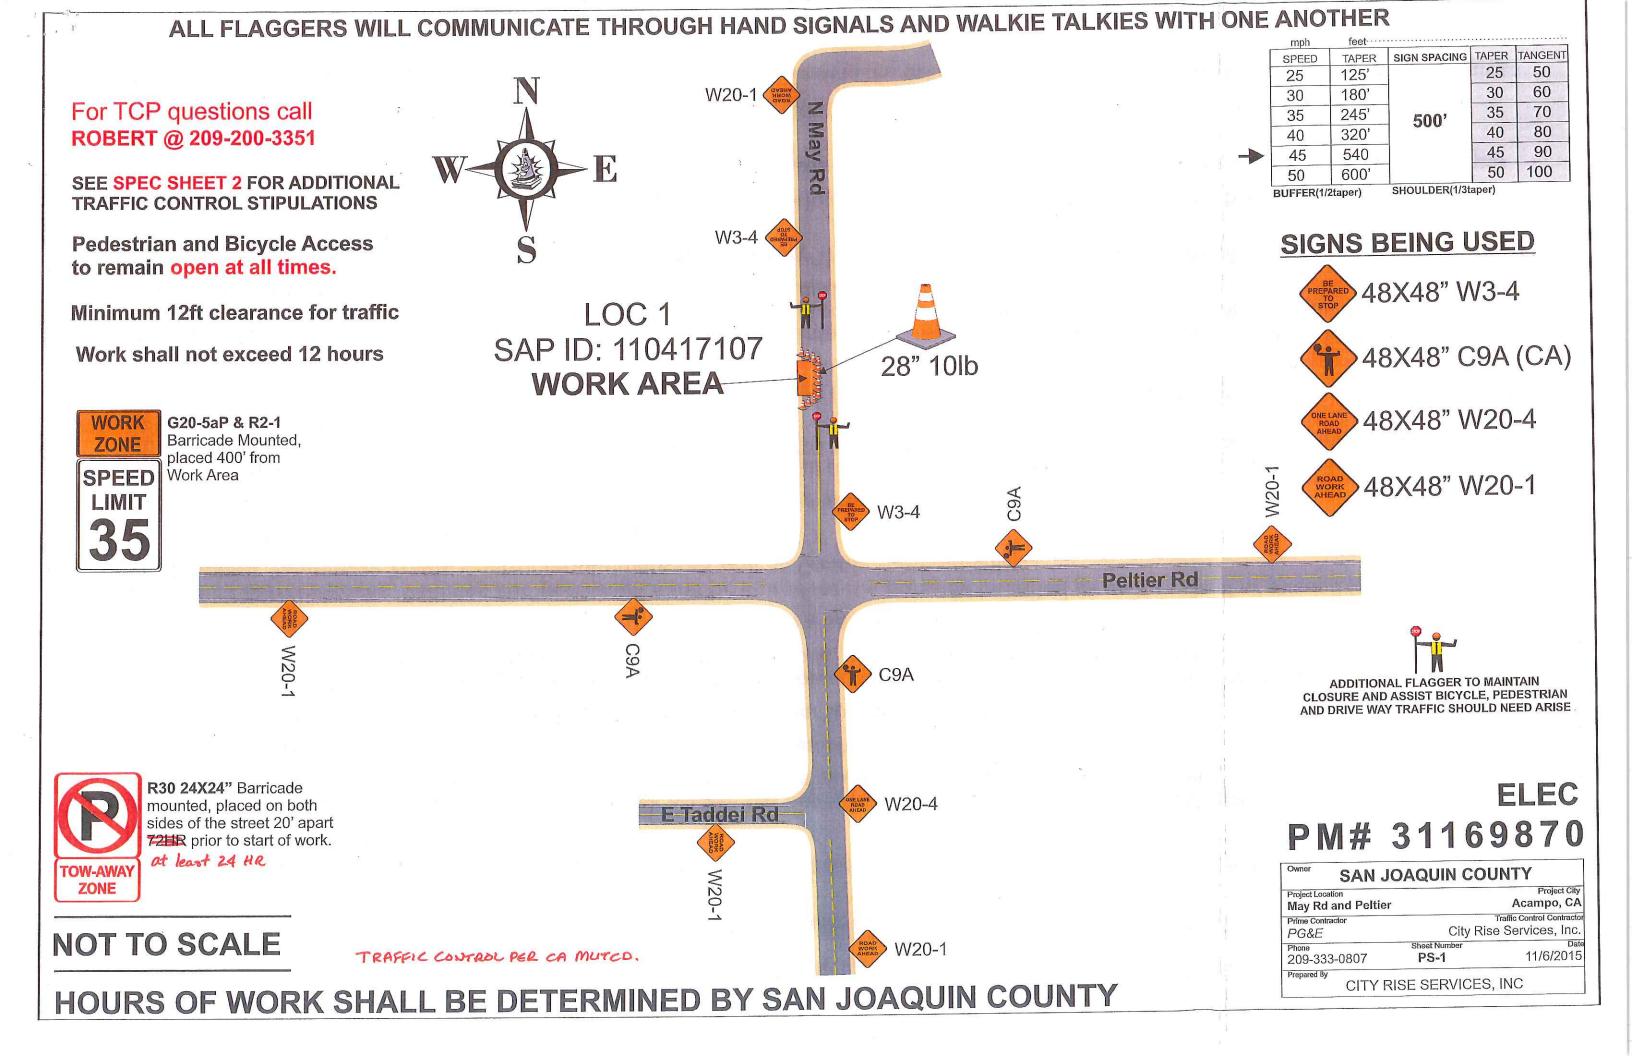

**Special Comments:** 

| Traffic Control Per MUTCD**** railroad right-of-way**** | **Work with Railroad Company | y regarding any work and/or traffi | c control devices within the |  |
|---------------------------------------------------------|------------------------------|------------------------------------|------------------------------|--|
| FORMS: SS/WW, R-29                                      |                              |                                    |                              |  |

# CLOSURE STIPULATIONS AND REQUIREMENTS THAT MUST BE FOLLOWED AT ALL TIMES DRIVEWAY ACCESS SHALL REMAIN OPEN OR ACCESSIBLE AT ALL TIMES

- All lane closures shall meet or exceed CA MUTCD 2014 specifications as well as conform to hours of work set forth by the County.
- All areas of work when encroaching upon sidewalk access OR pedestrian safety shall have the latest CA MUTCD 2014 Edition,
   Temporary Traffic Control, sidewalk closure detour detail in place to ensure pedestrian and public safety.
- Pedestrian traffic shall at all time have a minimum 4 feet wide area of travel.
- All open excavation areas shall be backfilled or trench plated prior to public usage.
- All closures set forth in this TCP are the minimum allowed on project, field conditions may change requiring further traffic safety
   All closures set forth in this TCP are the minimum allowed on project, field conditions may change requiring further traffic safety
- All changes to ensure safety will be made immediately to ensure a safe environment for all parties.
- All traffic control devices, vehicles and personnel must be suited for the purpose intended as well as meet or exceed latest CA MUTCD 2014 Edition, Temporary Traffic Control requirements as well as County requirements.
- All Devices shall be removed when no longer required.
- All flaggers shall be certified and all intersections shall be flagged when required as shown on plans.
- If work is done at night or encroaches on the hours of darkness all road work ahead signs shall have a flashing beacon, light towers will be used for flaggers and work areas and all other latest CA MUTCD 2014 Edition, Temporary Traffic Control requirements shall be met or exceeded as well.
- NOT TO SCALE—SPACING OF SIGNS, TAPER AND TANGENTS WILL BE SPACED AS PER TABLE HAS SET FORTH AS GOVERNED BY TRAVEL SPEEDS.
- All traffic devices shall meet or exceed latest CA MUTCD 2014 Edition, Temporary Traffic Control. All signs shall be high intensity night time reflective, 48"x48" roll up signs. All signs shall have a minimum of 2, 18" day time flags attached to sign stands during day time hours and if applicable flashing 12", 12v beacons for night time work.
- Sign stands shall meet latest CA MUTCD 2014 Edition, Temporary Traffic Control, as well as allowing for 18" to 7" height for signs and spring equipped for windy conditions.
- All hours of work shall be dictated by the County specified lane closure charts or as directed by the County Inspector.
- Vehicle path of travel shall never be less than 12' in width. Closures and excavation not to exceed what forces expect to excavate per the daily shift.
- Roadway shall not be opened until safe for public use. All open trenches must be plated or backfilled prior to public usage.
- All areas of excavation must have a valid USA dig tag with corresponding dig ticket number. Proof must be carried with the excavating forces at all times.