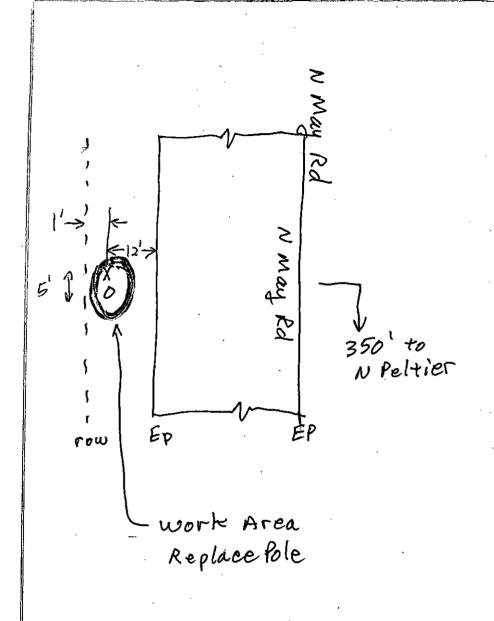

W/S OF MAY RD. 350' N/O PELTIER RD.

In compliance with your request of <u>03/11/2016</u>, permission is hereby granted to do work in County right-of-way as shown on attached application and subject to all the terms, conditions and restrictions written below or printed as general or special provisions on any part of this form. See reverse side and attached sheet, if any.

**LEGEND** 

---- ROW. LINE ---- EDGE OF PAVEMENT

| EST:   | ADAM | VOGELAAR |     |
|--------|------|----------|-----|
| ADE:   |      |          |     |
| SUPV:  |      |          |     |
| REP:   |      | •        |     |
| PLNR:  |      |          |     |
| SCALE: |      | DATF•    | DCa |
|        |      |          |     |

PERMIT SKETCH
REPLACE DETERIORATED POLE

N May Rd 350' No Peltier, Acampo
PACIFIC GAS AND ELECTRIC COMPANY

| GU;           |       |
|---------------|-------|
| SD:           |       |
| NOTIF:        |       |
| OTHER:        |       |
| SHT: 1 OF 1 S | HEETS |
| PM:           | REV.  |
| 31169870      | l     |